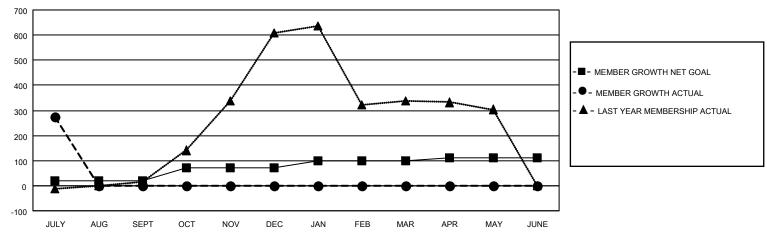

#### GOALS AND ACTUAL MEMBERS CUMULATIVE

| DROPPED CLUBS: 0          |    | 25 CLUBS OF 131 ADDED 1 OR MORE | GENDER DISTRIBUTION             |                |       |
|---------------------------|----|---------------------------------|---------------------------------|----------------|-------|
|                           |    | NEW MEMBERS                     | MALE                            | 2,444 (78.71%) |       |
| DROPPED MEMBERS           |    |                                 | FEMALE                          | 661 (21.29%)   |       |
| DECEASED                  | 1  | CLICK HERE FOR CUMULATIVE       | TOTAL FAMILY UNIT MEMBERS       |                | 2,389 |
| CLUB CANCELLED 0 OTHER 16 |    | MEMBERSHIP DATA                 | FAMILY MEMBERS PAYING HALF DUES |                | 1,781 |
| TOTAL                     | 17 |                                 | 5020                            |                |       |

## District 305 N1

| Clubs         |               |             |               | Members               |                        |                         |                                                    |  |
|---------------|---------------|-------------|---------------|-----------------------|------------------------|-------------------------|----------------------------------------------------|--|
|               | RESULTS FOR   | R 2021-2022 |               | RESULTS FOR 2021-2022 |                        |                         |                                                    |  |
| QUARTER       | NEW CLUB GOAL | NEW CLUBS   | DROPPED CLUBS | QUARTER MEMI          | BER GROWTH NET<br>GOAL | MEMBER GROWTH<br>ACTUAL | DROPPED<br>MEMBERS ACTUAL<br>(including transfers) |  |
| JULY/AUG/SEPT | 2             | 12          | 0             | JULY/AUG/SEPT         | 20                     | 297                     | 17                                                 |  |
| OCT/NOV/DEC   | 5             | 0           | 0             | OCT/NOV/DEC           | 50                     | 0                       | 0                                                  |  |
| JAN/FEB/MAR   | 3             | 0           | 0             | JAN/FEB/MAR           | 30                     | 0                       | 0                                                  |  |
| APR/MAY/JUNE  | 0             | 0           | 0             | APR/MAY/JUNE          | 10                     | 0                       | 0                                                  |  |