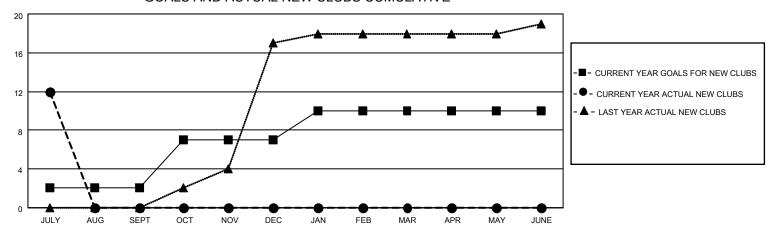

### GOALS AND ACTUAL NEW CLUBS CUMULATIVE

## District 305 N1

| Clubs         |               |             |               | Members               |                        |                         |                                                    |  |
|---------------|---------------|-------------|---------------|-----------------------|------------------------|-------------------------|----------------------------------------------------|--|
|               | RESULTS FOR   | R 2021-2022 |               | RESULTS FOR 2021-2022 |                        |                         |                                                    |  |
| QUARTER       | NEW CLUB GOAL | NEW CLUBS   | DROPPED CLUBS | QUARTER MEMI          | BER GROWTH NET<br>GOAL | MEMBER GROWTH<br>ACTUAL | DROPPED<br>MEMBERS ACTUAL<br>(including transfers) |  |
| JULY/AUG/SEPT | 2             | 12          | 0             | JULY/AUG/SEPT         | 20                     | 297                     | 17                                                 |  |
| OCT/NOV/DEC   | 5             | 0           | 0             | OCT/NOV/DEC           | 50                     | 0                       | 0                                                  |  |
| JAN/FEB/MAR   | 3             | 0           | 0             | JAN/FEB/MAR           | 30                     | 0                       | 0                                                  |  |
| APR/MAY/JUNE  | 0             | 0           | 0             | APR/MAY/JUNE          | 10                     | 0                       | 0                                                  |  |